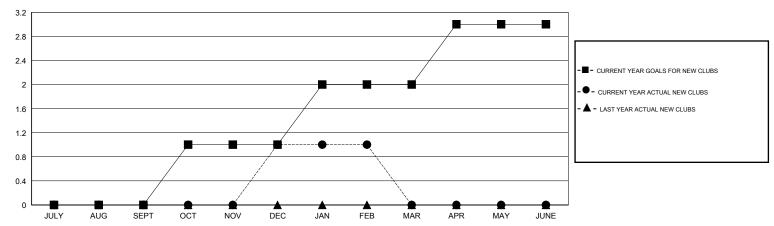

# **LOCATION ARIZONA**

 $\mathsf{GMT}\;\mathsf{CA}\;1$ 

|               |                  | Clubs             |                  |                  | Members               |                    |                                     |                    |                  |
|---------------|------------------|-------------------|------------------|------------------|-----------------------|--------------------|-------------------------------------|--------------------|------------------|
|               | RESU             | LTS FOR 2015-2016 |                  |                  | RESULTS FOR 2015-2016 |                    |                                     |                    |                  |
| QUARTER       | NEW CLUB<br>GOAL | NEW CLUBS         | DROPPED<br>CLUBS | NET<br>GAIN/LOSS | QUARTER               | NEW MEMBER<br>GOAL | CHARTER AND<br>NEW MEMBERS<br>ADDED | DROPPED<br>MEMBERS | NET<br>GAIN/LOSS |
| JULY/AUG/SEPT | 0                | 0                 | 0                | 0                | JULY/AUG/SEPT         | 10                 | 23                                  | 28                 | -5               |
| OCT/NOV/DEC   | 1                | 1                 | 1                | 0                | OCT/NOV/DEC           | 40                 | 61                                  | 62                 | -1               |
| JAN/FEB/MAR   | 1                | 0                 | 0                | 0                | JAN/FEB/MAR           | 21                 | 27                                  | 16                 | 11               |
| APR/MAY/JUNE  | 1                | 0                 | 0                | 0                | APR/MAY/JUNE          | 11                 | 0                                   | 0                  | 0                |

#### GOALS AND ACTUAL NEW CLUBS CUMULATIVE