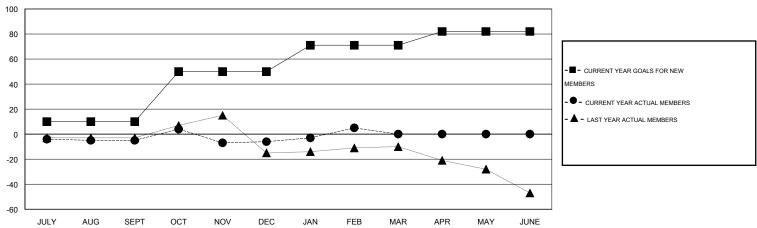

# **LOCATION ARIZONA**

 $\mathsf{GMT}\;\mathsf{CA}\;1$ 

|               |                  | Clubs             |                  |                  | Members               |                    |                                     |                    |                  |
|---------------|------------------|-------------------|------------------|------------------|-----------------------|--------------------|-------------------------------------|--------------------|------------------|
|               | RESU             | LTS FOR 2015-2016 |                  |                  | RESULTS FOR 2015-2016 |                    |                                     |                    |                  |
| QUARTER       | NEW CLUB<br>GOAL | NEW CLUBS         | DROPPED<br>CLUBS | NET<br>GAIN/LOSS | QUARTER               | NEW MEMBER<br>GOAL | CHARTER AND<br>NEW MEMBERS<br>ADDED | DROPPED<br>MEMBERS | NET<br>GAIN/LOSS |
| JULY/AUG/SEPT | 0                | 0                 | 0                | 0                | JULY/AUG/SEPT         | 10                 | 23                                  | 28                 | -5               |
| OCT/NOV/DEC   | 1                | 1                 | 1                | 0                | OCT/NOV/DEC           | 40                 | 61                                  | 62                 | -1               |
| JAN/FEB/MAR   | 1                | 0                 | 0                | 0                | JAN/FEB/MAR           | 21                 | 27                                  | 16                 | 11               |
| APR/MAY/JUNE  | 1                | 0                 | 0                | 0                | APR/MAY/JUNE          | 11                 | 0                                   | 0                  | 0                |

#### GOALS AND ACTUAL MEMBERS CUMULATIVE

| DROPPED CLUBS: 1  DROPPED MEMBERS |               | 18 CLUBS OF 36 ADDED 1 OR MORE<br>NEW MEMBERS | GENDER DISTRIBUT  MALE  FEMALE        | TION<br>455 (58.33%)<br>325 (41.67%) |            |
|-----------------------------------|---------------|-----------------------------------------------|---------------------------------------|--------------------------------------|------------|
| DECEASED  CLUB CANCELLED  OTHER   | 11<br>0<br>94 | CLICK HERE FOR HEALTH ASSESSMENT DATA         | FAMILY UNIT MEMBERS HEAD OF HOUSEHOLD |                                      | 207<br>103 |
| TOTAL                             | 105           |                                               | NON-HEAD OF HOUSEHOLD                 | 104                                  |            |